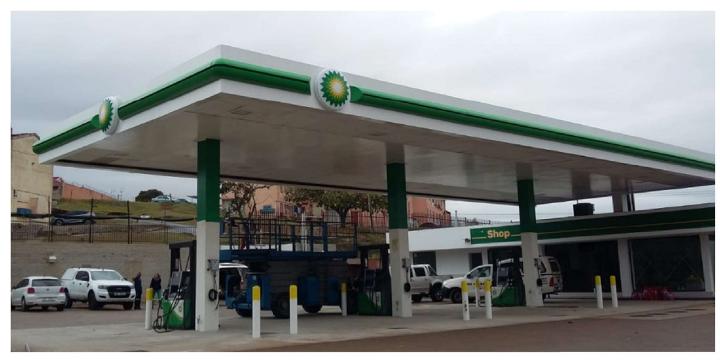

#### <u>Project Brief:</u>

Full renovation of a BP fuel station in line BP SA requirements and specifications.

Project value: R12 million Project Scope: Turnkey solution Project Duration: Six months Project Location: Buffelsdale, KZN

#### Our Services:

- Project Management
- Construction Management
- Architecture
- Ouantity Surveying
- All Engineering Works
  - Site Management