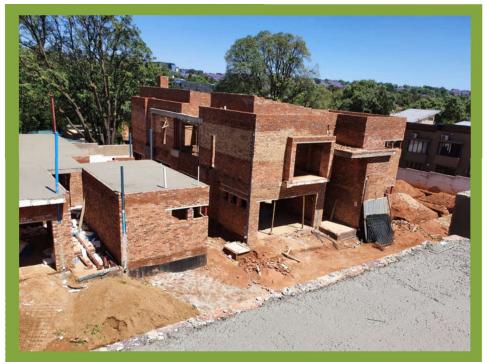

#### Project Brief:

32 luxury apartments within a concrete frame, basement parking indoor swimming pool and gym.

Project value: R40 million
Project Scope: Civil works, pad
foundations, raft and concrete frame
Project Duration: Four months
Project Location: Rosebank, JHB

#### Our Services:

- Project Management
- Construction Managemen
- Structural Engineer
- Quantity Surveying
- Electrical Engineer
- Site Management