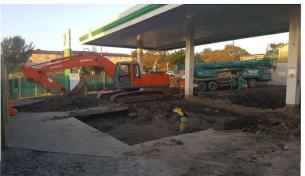

#### <u>Project Brief:</u>

Full renovation of a BP fuel station in line BP SA requirements and specifications.

Project value: R12 million Project Scope: Turnkey solution Project Duration: Six months Project Location: Buffelsdale, KZN

#### Our Services:

- Project Management
- Construction Management
- Architecture
- Ouantity Surveying
- All Engineering Works
  - Site Management