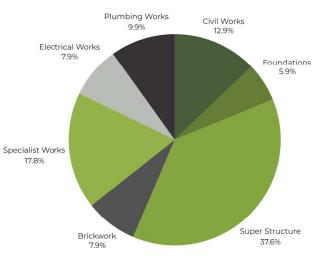

value: R12 million Project Scope: Turnkey solution Project Duration: Six months Project Location: Buffelsdale, KZN

#### Our Services:

- Project Management
- Construction Management
- Architecture
- Ouantity Surveying
- All Engineering Works
  - Site Management











#### **PROJECT INFORMATION**

#### Project Brief:

32 luxury apartments within a concrete frame, basement parking indoor swimming pool and gym.

Project value: R40 million
Project Scope: Civil works, pad
foundations, raft and concrete frame
Project Duration: Four months
Project Location: Rosebank, JHB

#### Our Services:

- Project Management
- Construction Managemen
- Structural Engineer
- Quantity Surveying
- Electrical Engineer
- Site Management

#### PROJECT VALUE ALLOCATION











### PROJECT VALUE ALLOCATION



#### **PROJECT INFORMATION**

<u>Project Brief:</u>

Eight luxury houses with all the modern comforts and smart home functionality.

Project value: R32 million
Project Scope: Civil works, boundary
walls, foundations, super-structure,
white box, all luxury specialist

Project Duration: Eighteen months Project Location: Houghton, JHB

#### Our Services:

- Project Management
- Construction Management
- Civil and Structural Engineer
- Quantity Surveying
- Flectrical Engineer

# THE OCTAVE







#### **PROJECT INFORMATION**

#### Project Brief:

One luxury houses with all the modern comforts and smart home functionality

Project value: R8 million
Project Scope: Civil works, boundary
walls, foundations, super-structure,
white box, all luxury specialist
installations

Project Duration: Twelve