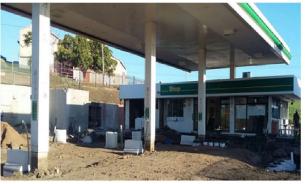

#### <u>Project Brief:</u>

Full renovation of a BP fuel station in line BP SA requirements and specifications.

Project value: R12 million Project Scope: Turnkey solution Project Duration: Six months Project Location: Buffelsdale, KZN

#### Our Services:

- Project Management
- Construction Management
- Architecture
- Ouantity Surveying
- All Engineering Works
  - Site Management