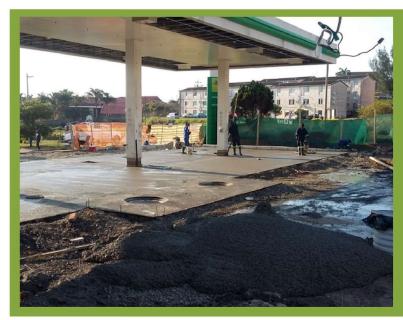

#### <u>Project Brief:</u>

Full renovation of a BP fuel station in line BP SA requirements and specifications.

Project value: R12 million Project Scope: Turnkey solution Project Duration: Six months Project Location: Buffelsdale, KZN

#### Our Services:

- Project Management
- Construction Management
- Architecture
- Ouantity Surveying
- All Engineering Works
  - Site Management