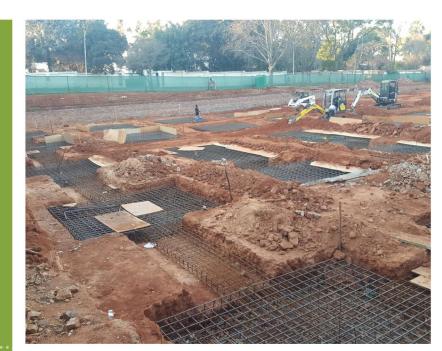

#### Project Brief:

32 luxury apartments within a concrete frame, basement parking indoor swimming pool and gym.

Project value: R40 million
Project Scope: Civil works, pad
foundations, raft and concrete frame
Project Duration: Four months
Project Location: Rosebank, JHB

#### Our Services:

- Project Management
- Construction Managemen
- Structural Engineer
- Quantity Surveying
- Electrical Engineer
- Site Management