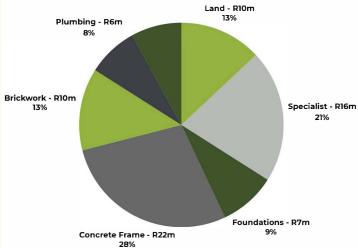

act

Local partnering

Knowledge Sharing

Sustainable solutions

Green Building

Bio-mimicry

Enterprise Development

Resource Friendly

Health and Safety

## **CORE SECTORS**



HOUSING



**EDUCATION** 



HEALTHCARE



OIL AND GAS



COMMERCIAL



INDUSTRIAL



POWER AND MINING



INFRASTRUCTURE (RESIDENTIAL AND COMMERCIAL)

## **KEY PROJECT PORTFOLIO**











## **PROJECT INFORMATION**

#### Project Brief:

56 apartments in three blocks. One six storey, one five storey with basement parking and a three storey.

Project value: R77 million
Project Scope: Turnkey solution
Project Duration: Ten months

#### Our Services:

- Project Management
- Construction Management
- Quantity Surveying
- Wet Services
- Site Management
- All Construction Works





#### **PROJECT VALUE ALLOCATION**



#### **PROJECT INFORMATION**

Project Brief:

6 One-bedroom apartments in a twostorey block

Project value: R6 million
Project Scope: Turnkey solutior
Project Duration: Ten months

#### Our Services:

- Project Management
- Construction Management
- Architecture
- Quantity Surveying
- Civil and Structural Engineer
- Electrical Enginee
- Wet Services
- Site Management
- All Construction Works

















#### <u>Project Brief:</u>

Full renovation of a BP fuel station in line BP SA requirements and specifications.

Project value: R12 million Project Scope: Turnkey solution Project Duration: Six months Project Location: Buffelsdale, KZN

#### Our Services:

- Project Management
- Construction Management
- Architecture
- Ouantity Surveying
- All Engineering Works
  - Site Management