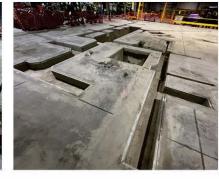

#### Project Brief:

32 luxury apartments within a concrete frame, basement parking indoor swimming pool and gym.

Project value: R40 million
Project Scope: Civil works, pad
foundations, raft and concrete frame
Project Duration: Four months
Project Location: Rosebank, JHB

#### Our Services:

- Project Management
- Construction Managemen
- Structural Engineer
- Quantity Surveying
- Electrical Engineer
- Site Management