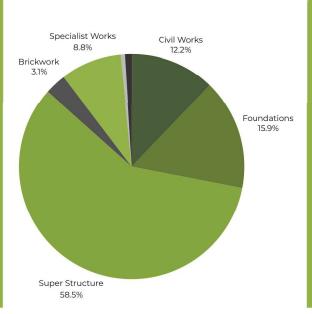

equirements and specifications.

Project value: R12 million Project Scope: Turnkey solution Project Duration: Six months Project Location: Buffelsdale, KZN

#### Our Services:

- Project Management
- Construction Management
- Architecture
- Ouantity Surveying
- All Engineering Works
  - Site Management











#### **PROJECT INFORMATION**

#### Project Brief:

32 luxury apartments within a concrete frame, basement parking indoor swimming pool and gym.

Project value: R40 million
Project Scope: Civil works, pad
foundations, raft and concrete frame
Project Duration: Four months
Project Location: Rosebank, JHB

#### Our Services:

- Project Management
- Construction Managemen
- Structural Engineer
- Quantity Surveying
- Electrical Engineer
- Site Management

#### PROJECT VALUE ALLOCATION











### PROJECT VALUE ALLOCATION



#### **PROJECT INFORMATION**

<u>Project Brief:</u>

Eight luxury houses with all the modern comforts and smart home functionality.

Project value: R32 million
Project Scope: Civil works, boundary
walls, foundations, super-structure,
white box, all luxury specialist

Project Duration: Eighteen months Project Location: Houghton, JHB

#### Our Services:

- Project Management
- Construction Management
- Civil and Structural Engineer
- Quantity Surveying
- Flectrical Engineer

# THE OCTAVE







#### **PROJECT INFORMATION**

#### Project Brief:

One luxury houses with all the modern comforts and smart home functionality

Project value: R8 million
Project Scope: Civil works, boundary
walls, foundations, super-structure,
white box, all luxury specialist