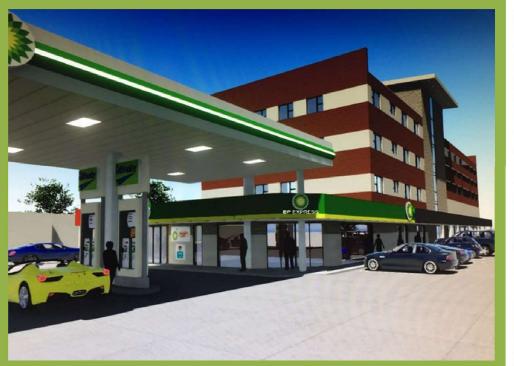

#### <u>Project Brief:</u>

Full renovation of a BP fuel station in line BP SA requirements and specifications.

Project value: R12 million Project Scope: Turnkey solution Project Duration: Six months Project Location: Buffelsdale, KZN

#### Our Services:

- Project Management
- Construction Management
- Architecture
- Ouantity Surveying
- All Engineering Works
  - Site Management