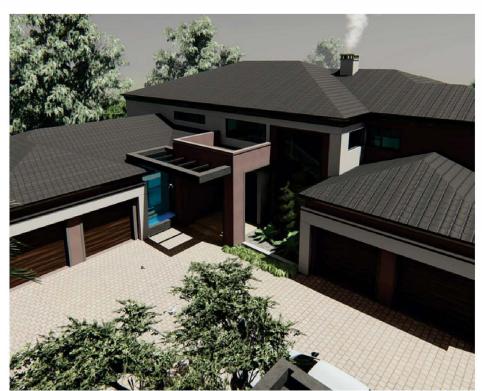

#### Project Brief:

One luxury houses with all the modern comforts and smart home functionality

Project value: R8 million
Project Scope: Civil works, boundary
walls, foundations, super-structure,
white box, all luxury specialist
installations

Project Duration: Twelve months Project Location: Houghton, JHB

#### Our Services:

- Project Management
- Construction Management
- Civil and Structural Engineer
- Quantity Surveying
- Electrical Engineer